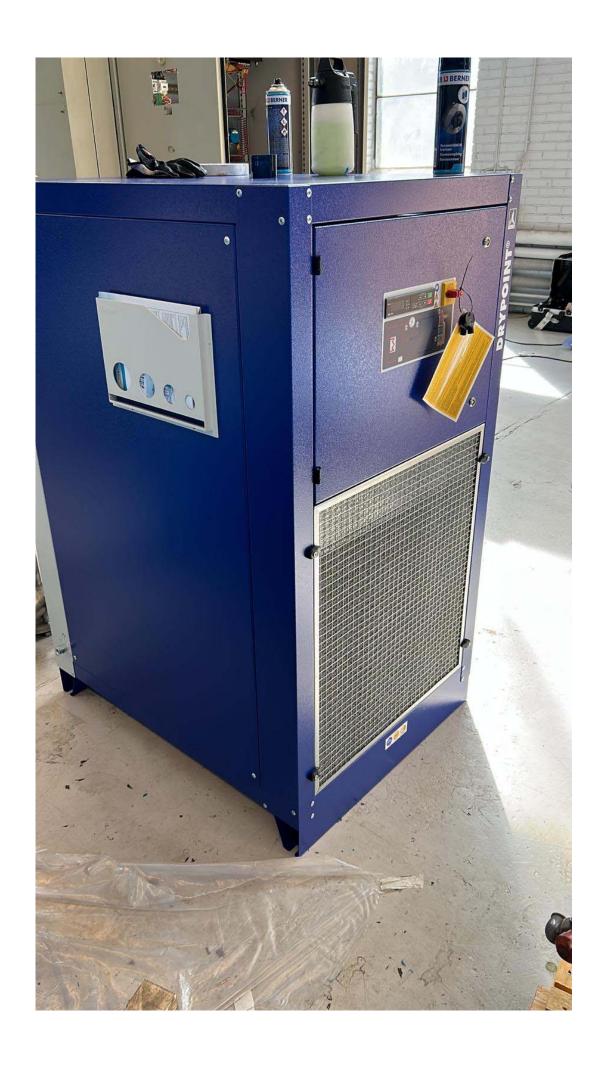

Hankison dryer aircooled model HPET6 in as is condition tested.

Electrical connection between electrical control cabinet, motor, regulation and dryer for AF standard installations.

Radiator cooling system in as is condition tested.