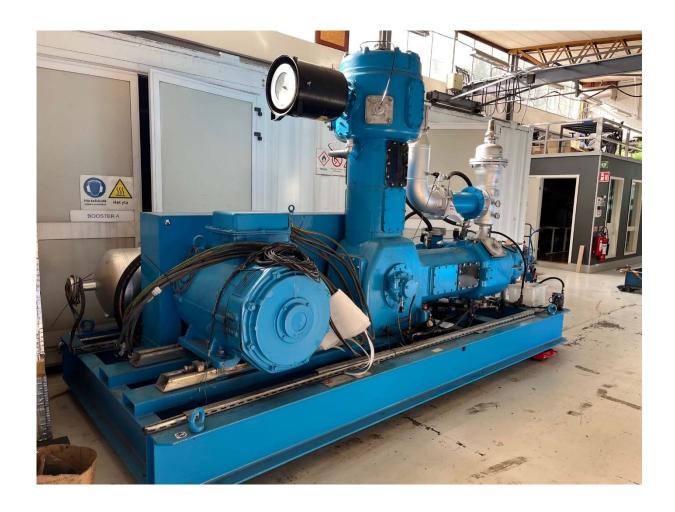

## SECONDHAND COMPRESSOR AF CE6 SBO

Type: AF CE6

Serial no: 20G350

Electrical: 325 KW

**Volumen:** 1700 m<sup>3</sup> / h

## **Important Details:**

Stationary oir free reciprocating air piston compressor mounted on a baseframe with anti-vibration mounts, water cooled, complete with electrical motor, after cooler, electrical cabinet with star/delta start with microprocessor Aircon L1 controller.